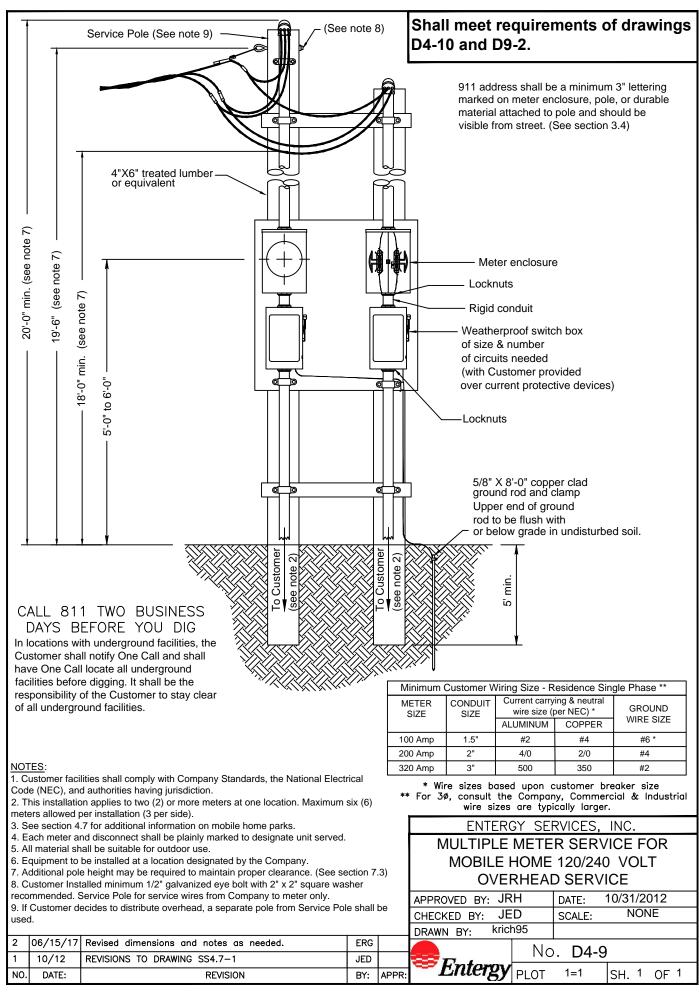

911 address shall be a minimum 3" lettering marked on meter enclosure, pole, or durable material attached to pole and should be visible from street. (See section 3.4)

## Typical Overhead Layout for Mobile Home Park

For details on overhead layout for mobile home parks, see drawing D4-9

# CALL 811 TWO BUSINESS DAYS BEFORE YOU DIG

In locations with underground facilities, the Customer shall notify One Call and shall have One Call locate all underground facilities before digging. It shall be the responsibility of the Customer to stay clear of all underground facilities.

ENTERGY SERVICES, INC.

### TYPICAL LAYOUT FOR MOBILE HOME PARK WITH MULTIPLE METER INSTALLATIONS

APPROVED BY: JRH DATE: 10/24/2012
CHECKED BY: JED SCALE: NONE
DRAWN BY: krich95

| 1   | 10/12 | REVISION OF DRAWING SS4.7-3 | JED |       |
|-----|-------|-----------------------------|-----|-------|
| NO. | DATE: | REVISION                    | BY: | APPR: |