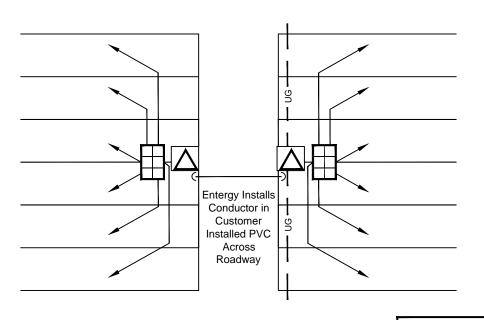

## Typical Underground Layout for Mobile Home Park

For details on underground layout for mobile home parks, see drawing D4-8

#### Legend

Utility Pole

Entergy Padmount
Transformer or Pedestal

Multiple meter (2 MINinstallation by 6-MAX) Developer

Trailer wiring from

meter by developer
Underground Primary

Cable

Overhead Primary
Cable