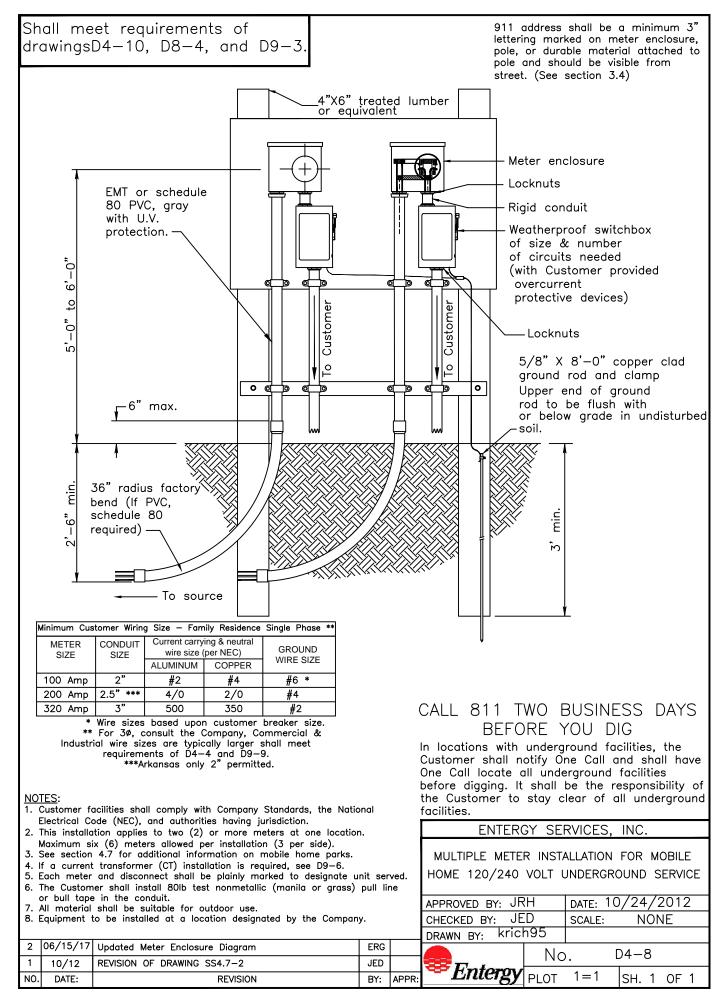

911 address shall be a minimum 3" lettering marked on meter enclosure, pole, or durable material attached to pole and should be visible from street. (See section 3.4)

## Typical Underground Layout for Mobile Home Park

For details on underground layout for mobile home parks, see drawing D4-8

# CALL 811 TWO BUSINESS DAYS BEFORE YOU DIG

In locations with underground facilities, the Customer shall notify One Call and shall have One Call locate all underground facilities before digging. It shall be the responsibility of the Customer to stay clear of all underground facilities.

ENTERGY SERVICES, INC.