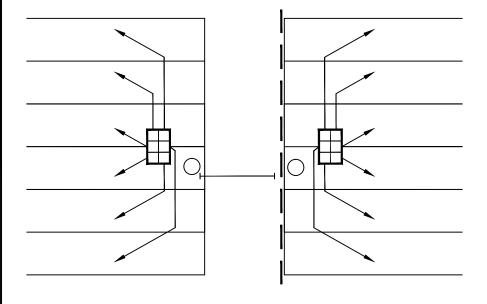

## Typical Overhead Layout for Mobile Home Park

For details on overhead layout for mobile home parks, see drawing D4-9

#### Note:

Meter bank shall be accessible by truck on all weather road approved by Entergy. (See section 4.7)